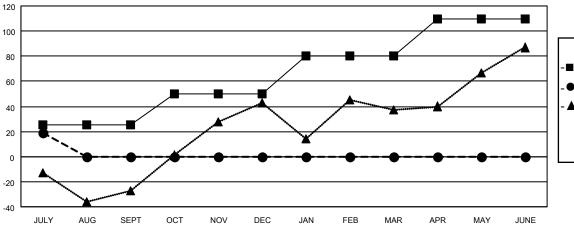

| Members               |                           |                           |                                              |  |  |  |
|-----------------------|---------------------------|---------------------------|----------------------------------------------|--|--|--|
| RESULTS FOR 2022-2023 |                           |                           |                                              |  |  |  |
| QUARTER               | MEMBER GROWTH NET<br>GOAL | T MEMBER GROWTH<br>ACTUAL | DROPPED MEMBERS ACTUAL (including transfers) |  |  |  |
| JULY/AUG/SE           | EPT 25                    | 31                        | 9 ′                                          |  |  |  |
| OCT/NOV/DE            | C 25                      | 0                         | 0                                            |  |  |  |
| JAN/FEB/MAR 30        |                           | 0                         | 0                                            |  |  |  |
| APR/MAY/JUI           | NE 30                     | 0                         | 0                                            |  |  |  |

## GOALS AND ACTUAL MEMBERS CUMULATIVE

| _ | MEMBER | <b>GROWTH</b> | NET GOAL |
|---|--------|---------------|----------|

- MEMBER GROWTH ACTUAL
- ▲ LAST YEAR MEMBERSHIP ACTUAL

| DROPPED CLUBS: 0 |   |
|------------------|---|
| DROPPED MEMBERS  |   |
| DECEASED         | 1 |
| CLUB CANCELLED   | 0 |
| OTHER            | 8 |
| TOTAL            | 9 |
|                  |   |