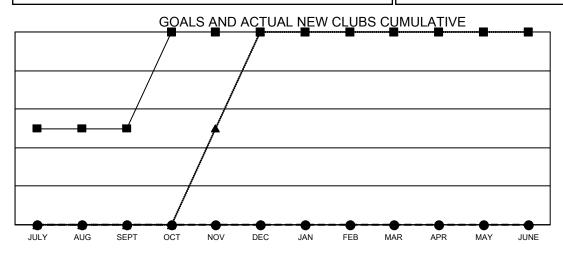

## Multiple District 49

Results as of: 7/31/2022 LOCATION: ALASKA

| •             |               |             |               |           |
|---------------|---------------|-------------|---------------|-----------|
|               | Club          | os          |               |           |
|               | RESULTS FOR   | R 2022-2023 |               |           |
| QUARTER       | NEW CLUB GOAL | NEW CLUBS   | DROPPED CLUBS | QUARTER   |
|               |               |             |               |           |
| JULY/AUG/SEPT | 1             | 0           | 0             | JULY/AUG/ |
| OCT/NOV/DEC   | 1             | 0           | 0             | OCT/NOV/E |
| JAN/FEB/MAR   | 0             | 0           | 0             | JAN/FEB/M |
| APR/MAY/JUNE  | 0             | 0           | 0             | APR/MAY/J |
|               |               |             |               |           |

- CURRENT YEAR GOALS FOR NEW CLUBS
- ● CURRENT YEAR ACTUAL NEW CLUBS
- ▲ LAST YEAR ACTUAL NEW CLUBS